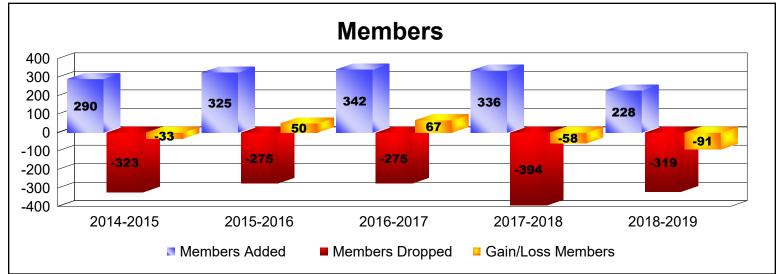

District B 2

As of June 2019 Cumulative

| Year      | New<br>Clubs | Dropped<br>Clubs | Gain/<br>Loss<br>Clubs | New<br>Members | Charter<br>Members | Reinstate<br>Members | Transfer<br>Members | Total<br>Member<br>Added | Total<br>Members<br>Dropped | Gain/<br>Loss<br>Members |
|-----------|--------------|------------------|------------------------|----------------|--------------------|----------------------|---------------------|--------------------------|-----------------------------|--------------------------|
| 2014-2015 | 4            | -3               | 1                      | 188            | 92                 | 4                    | 6                   | 290                      | -323                        | -33                      |
| 2015-2016 | 4            | -2               | 2                      | 208            | 107                | 7                    | 3                   | 325                      | -275                        | 50                       |
| 2016-2017 | 2            | -3               | -1                     | 266            | 62                 | 10                   | 4                   | 342                      | -275                        | 67                       |
| 2017-2018 | 3            | -8               | -5                     | 205            | 86                 | 25                   | 20                  | 336                      | -394                        | -58                      |
| 2018-2019 | 3            | -3               | 0                      | 95             | 93                 | 31                   | 9                   | 228                      | -319                        | -91                      |
| Average   | 3            | -4               | -1                     | 192            | 88                 | 15                   | 8                   | 304                      | -317                        | -13                      |