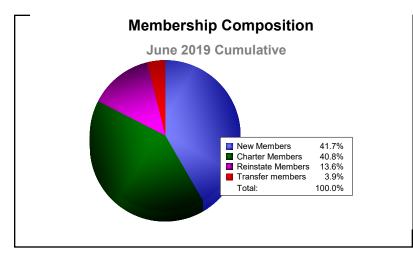

District B 2

As of June 2019 Cumulative

| Year      | New<br>Clubs | Dropped<br>Clubs | Gain/<br>Loss<br>Clubs | New<br>Members | Charter<br>Members | Reinstate<br>Members | Transfer<br>Members | Total<br>Member<br>Added | Total<br>Members<br>Dropped | Gain/<br>Loss<br>Members |
|-----------|--------------|------------------|------------------------|----------------|--------------------|----------------------|---------------------|--------------------------|-----------------------------|--------------------------|
| 2014-2015 | 4            | -3               | 1                      | 188            | 92                 | 4                    | 6                   | 290                      | -323                        | -33                      |
| 2015-2016 | 4            | -2               | 2                      | 208            | 107                | 7                    | 3                   | 325                      | -275                        | 50                       |
| 2016-2017 | 2            | -3               | -1                     | 266            | 62                 | 10                   | 4                   | 342                      | -275                        | 67                       |
| 2017-2018 | 3            | -8               | -5                     | 205            | 86                 | 25                   | 20                  | 336                      | -394                        | -58                      |
| 2018-2019 | 3            | -3               | 0                      | 95             | 93                 | 31                   | 9                   | 228                      | -319                        | -91                      |
| Average   | 3            | -4               | -1                     | 192            | 88                 | 15                   | 8                   | 304                      | -317                        | -13                      |