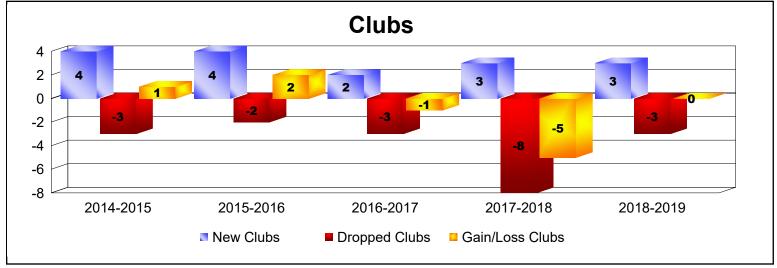

District B 2

As of June 2019 Cumulative

| Year      | New<br>Clubs | Dropped<br>Clubs | Gain/<br>Loss<br>Clubs | New<br>Members | Charter<br>Members | Reinstate<br>Members | Transfer<br>Members | Total<br>Member<br>Added | Total<br>Members<br>Dropped | Gain/<br>Loss<br>Members |
|-----------|--------------|------------------|------------------------|----------------|--------------------|----------------------|---------------------|--------------------------|-----------------------------|--------------------------|
| 2014-2015 | 4            | -3               | 1                      | 188            | 92                 | 4                    | 6                   | 290                      | -323                        | -33                      |
| 2015-2016 | 4            | -2               | 2                      | 208            | 107                | 7                    | 3                   | 325                      | -275                        | 50                       |
| 2016-2017 | 2            | -3               | -1                     | 266            | 62                 | 10                   | 4                   | 342                      | -275                        | 67                       |
| 2017-2018 | 3            | -8               | -5                     | 205            | 86                 | 25                   | 20                  | 336                      | -394                        | -58                      |
| 2018-2019 | 3            | -3               | 0                      | 95             | 93                 | 31                   | 9                   | 228                      | -319                        | -91                      |
| Average   | 3            | -4               | -1                     | 192            | 88                 | 15                   | 8                   | 304                      | -317                        | -13                      |